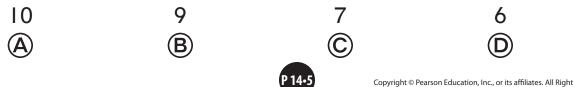

## Name **Making Real Graphs**

Saring used cubes to make a picture of a cow.

She used a tally chart to show how many cubes of each color she used in her picture.

**I.** Use the tally chart to make a graph.